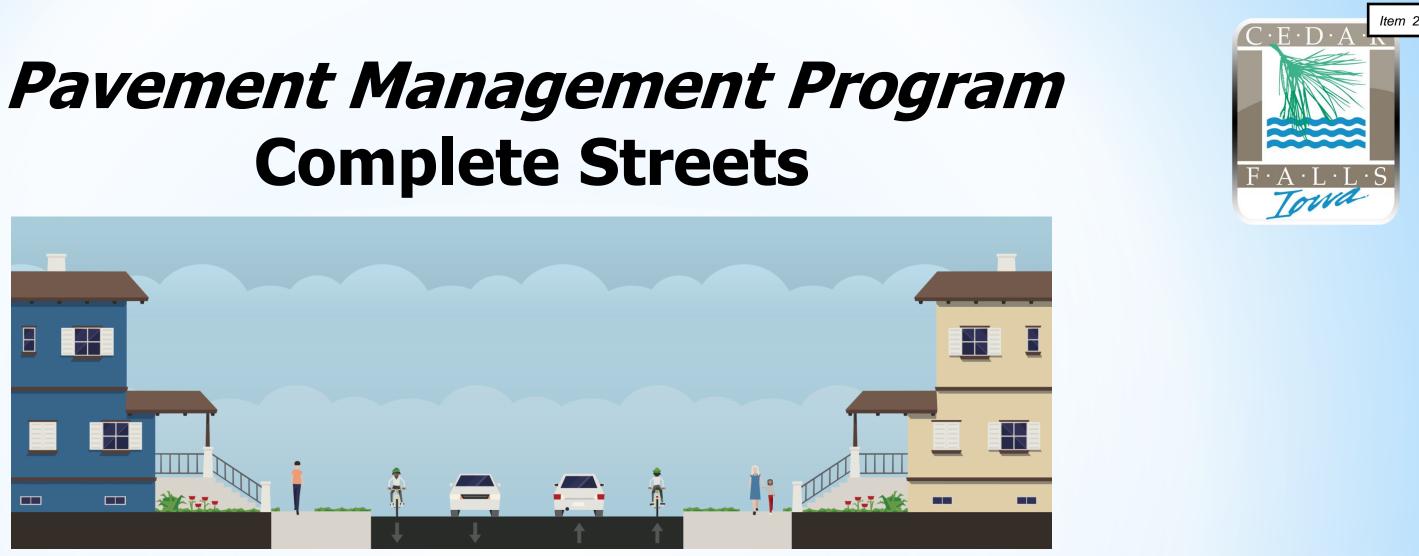

## **Complete Streets:**

Ensuring that the safety, access, and convenience of all users of the transportation system are accommodated in future roadway projects.

- **<u>City Complete Streets Policy</u>**
- •

•

- Transit, etc

2009 Resolution– Encouraging the use of concepts for new street projects when compatible with budget

2013 Resolution – Adopting complete streets policy

Checklist on reconstruction streets(street width, parking, speed, intersections, etc)

Bike Plan, Streetscape Plan, Emergency Vehicle,

**Context Sensitivity** 