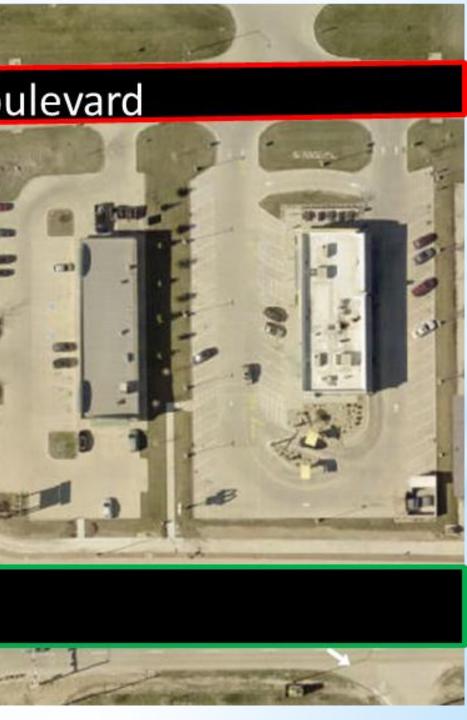

# **Brandilynn Boulevard** Highway 58 na rea Drive 68 Viking Road

## Brandilynn Blvd from West Cul-de-sac to E 750 ft