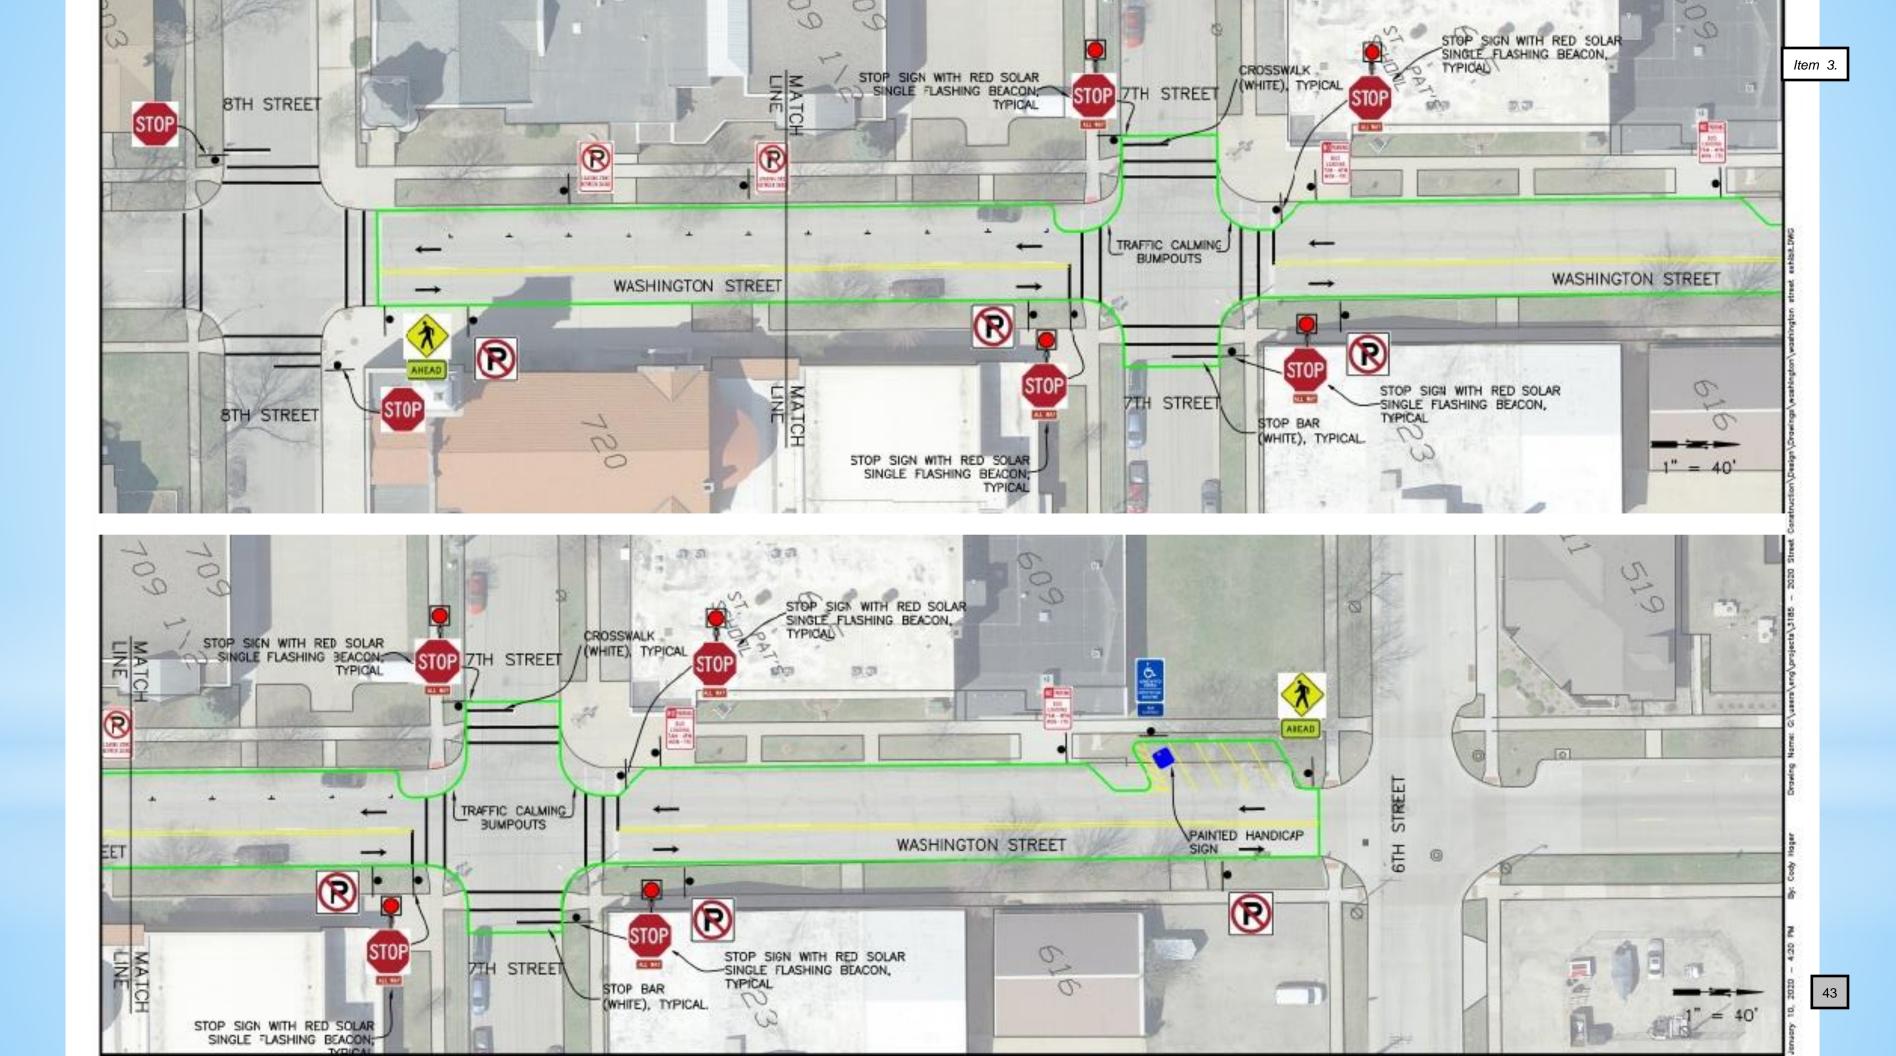

## Washington Street 1-Way to 2-way Conversion

# Washington Street 1-way to 2-way Conversion

### Pros

- Safer: One-way streets correlate with decreased levels of driver attention
- One-way streets allow higher travel speeds especially with less stops. The constricted feel Ο will bring traffic calming from attentiveness and speed.
- Pedestrians prefer crossing two-way streets as drivers tend to travel more slowly and Ο vehicular conflicts are more predictable
- More intuitive and less chance for driver error going up one-one street Ο
- Two-way networks allow drivers to take the most direct routes from origin to destination
- Intuitive and easier to navigate last remaining downtown one-way street
- Ease of Sanitation curb pick-up
- Easier for Snow plowing

### Cons

• Church parking in the south –bound lane will be eliminated due to street width constraints

### **1.** Approve West 7<sup>th</sup> St and Washington St Intersection Design <u>and</u> Converting from 1-way to 2-way from 6<sup>th</sup> Street to 18<sup>th</sup> Street

| PROGRAM G | EDAR FALLS                                                                                                                 |                                        |        |               | 9 PERIOD 07/2020 |
|-----------|----------------------------------------------------------------------------------------------------------------------------|----------------------------------------|--------|---------------|------------------|
| GROUP PC  | ACCTGTRANSACTION                                                                                                           |                                        |        |               | CURRENT          |
|           |                                                                                                                            |                                        |        |               |                  |
| 101-1008- | GENERAL FUND<br>-441.64-02 INSURANCE / HEALTH I                                                                            |                                        |        |               |                  |
|           | 06/20 AP 12/13/19 0004739<br>HEALTH INS. REIMBURSEMENT                                                                     | ADVANTAGE ADMIN-SECT.105               | 120.30 |               | 01/06/20         |
| 951       | 06/20 AP 12/06/19 0004738<br>HEALTH INS. REIMBURSEMENT                                                                     | ADVANTAGE ADMIN-SECT.105               | 22.00  |               | 01/06/20         |
|           | ACCOUNT TOTAL                                                                                                              | ı.                                     | 142.30 | . 00          | 142.30           |
|           | 441.72-99 OPERATING SUPPLIES /                                                                                             |                                        |        |               |                  |
| 1178      | 07/20 AP 01/08/20 0394026<br>POC#8031880-REPL.POSTAGE                                                                      |                                        | 66.70  |               | 01/13/20         |
|           | ACCOUNT TOTAL                                                                                                              |                                        | 66.70  | e <b>.</b> 00 | 66.70            |
|           | 441.72-99 OPERATING SUPPLIES /                                                                                             |                                        | 270.95 |               | 01/13/20         |
| 11/8      | 07/20 AP 01/08/20 0394026<br>POC#8031880-REPL.POSTAGE<br>07/20 AP 01/08/20 0394026                                         | 11/04/19-01/08/20                      | 270.35 |               | 01/13/20         |
| 1178      | 07/20 AP 01/08/20 0394026<br>POC#8031880-REPL.POSTAGE                                                                      | CMRS-POC<br>11/04/19-01/08/20          | 81.60  |               | 01/13/20         |
|           | ACCOUNT TOTAL                                                                                                              |                                        | 352.55 | .00           | 352.55           |
| 101-1028- | 441.89-17 MISCELLANEOUS SERVIC                                                                                             | ES / BANK SERVICE CHARGES              |        |               |                  |
| 0 5 1     | AC/AA AB 10/31/10 0004752                                                                                                  | ENDWEDC CTATE DANK                     | 20.00  |               | 01/06/20         |
| 951       | 06/20 AP 12/31/19 0004753<br>VOYA OUTGOING WIRE<br>06/20 AP 12/31/19 0004754<br>OUTGOING WIRE<br>06/20 AP 12/30/19 0004755 | FARMERS STATE BANK                     | 20.00  |               | 01/06/20         |
| 951       | INCOMILNCE WIRE                                                                                                            | COLLINS CD                             | 12.00  |               | 01/06/20         |
| 951       | 06/20 AP 12/20/19 0004752                                                                                                  | FARMERS STATE BANK                     | 20.00  |               | 01/06/20         |
| 951       | VOYA OUTGOING WIRE<br>06/20 AP 12/04/19 0004751<br>VOYA OUTGOING WIRE                                                      | FARMERS STATE BANK<br>12/06/19 PAYROLL | 20.00  |               | 01/06/20         |
|           | ACCOUNT TOTAL                                                                                                              |                                        | 92.00  | . 00          | 92.00            |
| 101-1048- | 441.71-01 OFFICE SUPPLIES / OF                                                                                             | FICE SUPPLIES                          |        |               |                  |
|           | 07/20 AP 01/08/20 0394026<br>POC#8031880-REPL.POSTAGE                                                                      | CMRS-POC                               | 31.10  |               | 01/13/20         |
|           | ACCOUNT TOTAL                                                                                                              |                                        | 31.10  | . 00          | 31.10            |
|           | 423.71-01 OFFICE SUPPLIES / OF<br>06/20 AP 12/27/19 0004756<br>REF:TAX ON DEPOSIT SLIPS                                    |                                        |        | 3.95          | 01/06/20         |