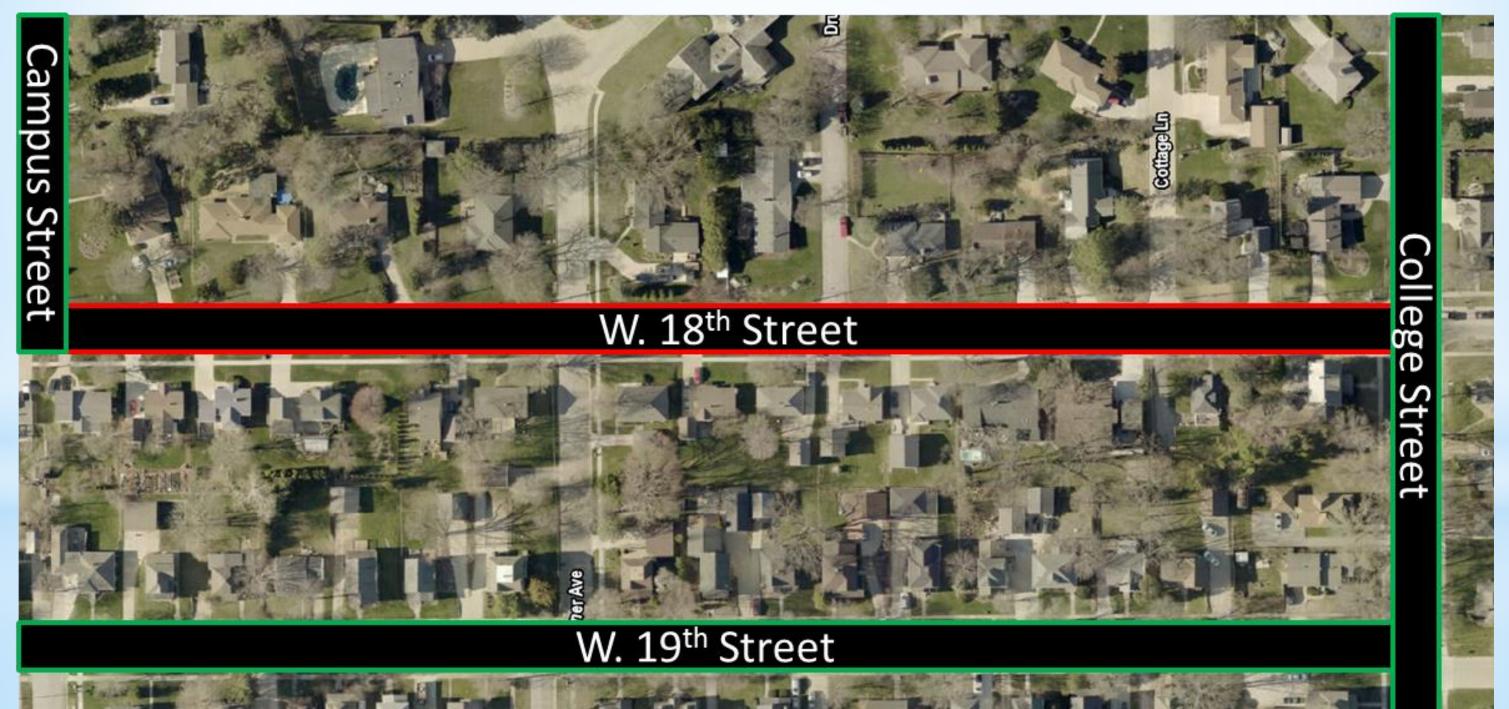

# Pavement Management Program **2021 Reconstruction Streets**

Concrete

W 18<sup>th</sup> St from Campus St to College St **Brandilynn Blvd** from West Cul-de-sac to 750' East **McClain Dr** from Orchard Dr to Maplewood Dr

## **Pavement Management Program** 2021 W 18<sup>th</sup> St from Campus St to College St