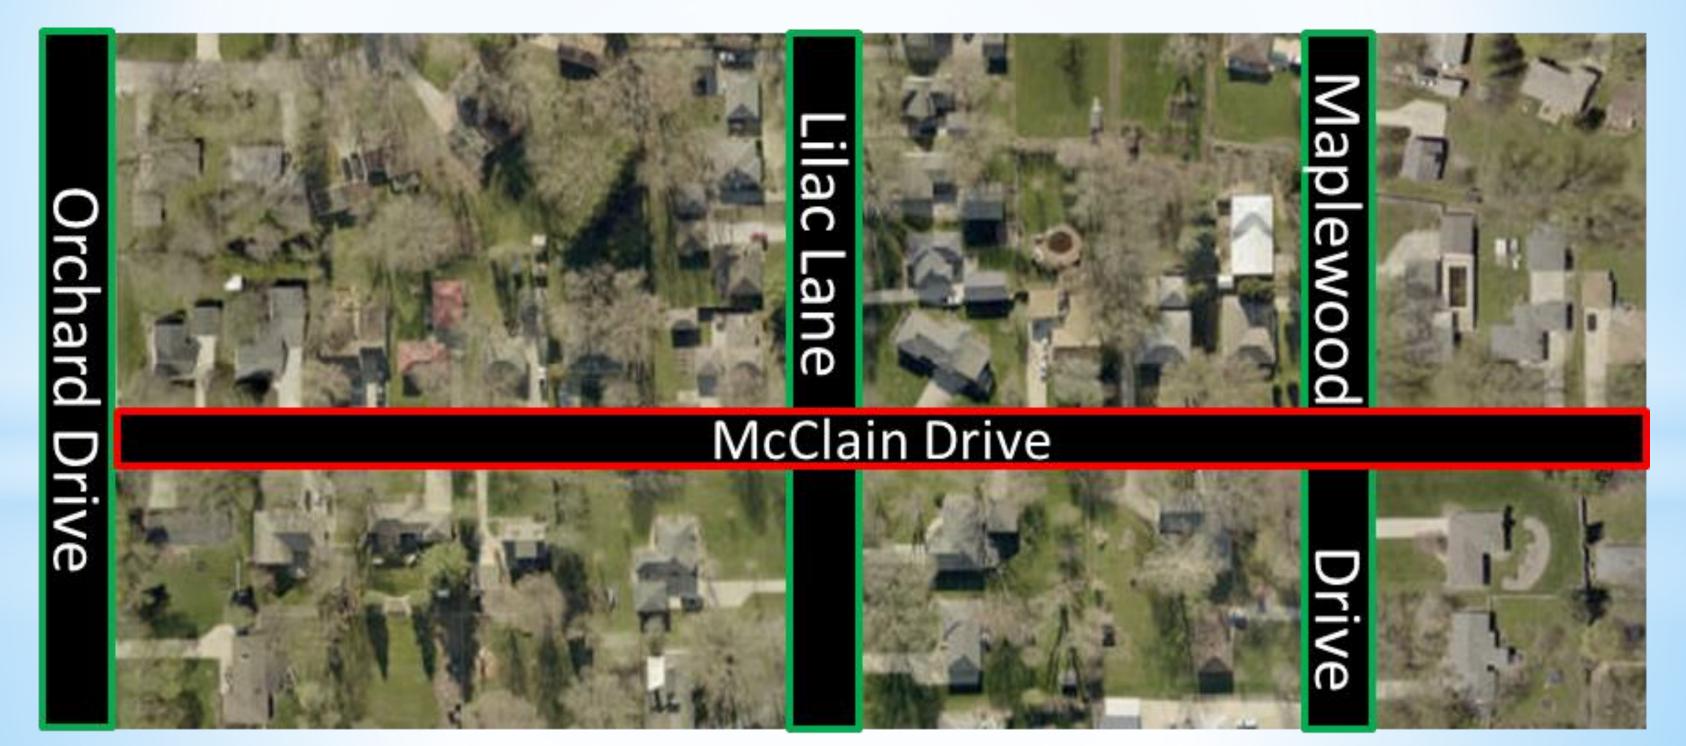

## **Pavement Management Program** 2021 McClain Dr from Orchard Dr to Maplewood Dr

28