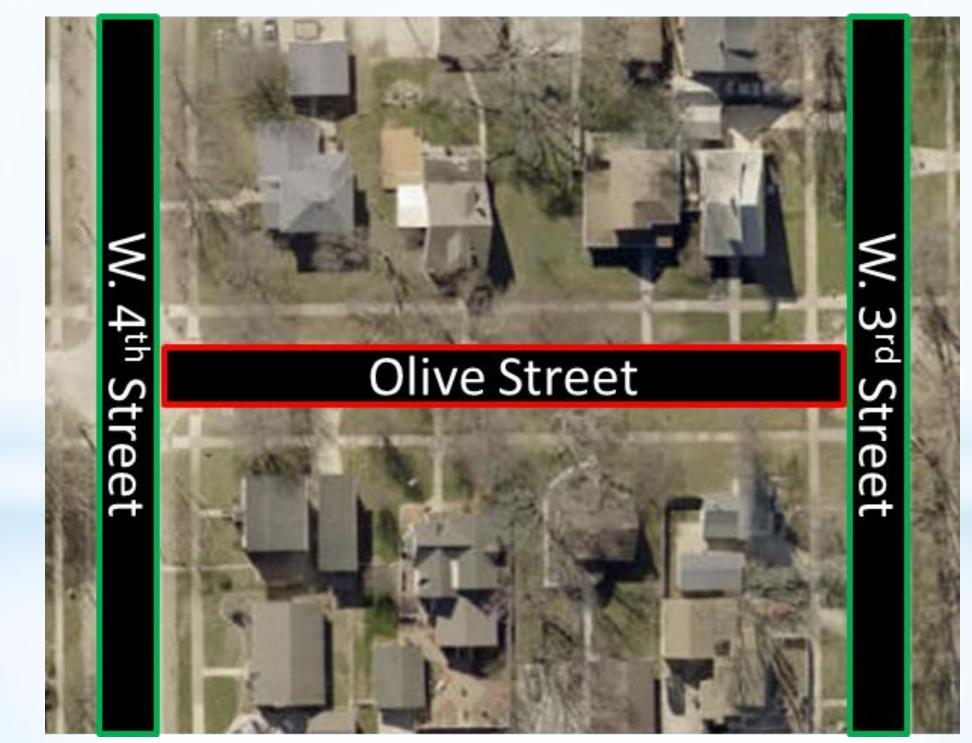

## **Pavement Management Program** 2021 Olive St from W 3<sup>rd</sup> St to W 6<sup>th</sup> St