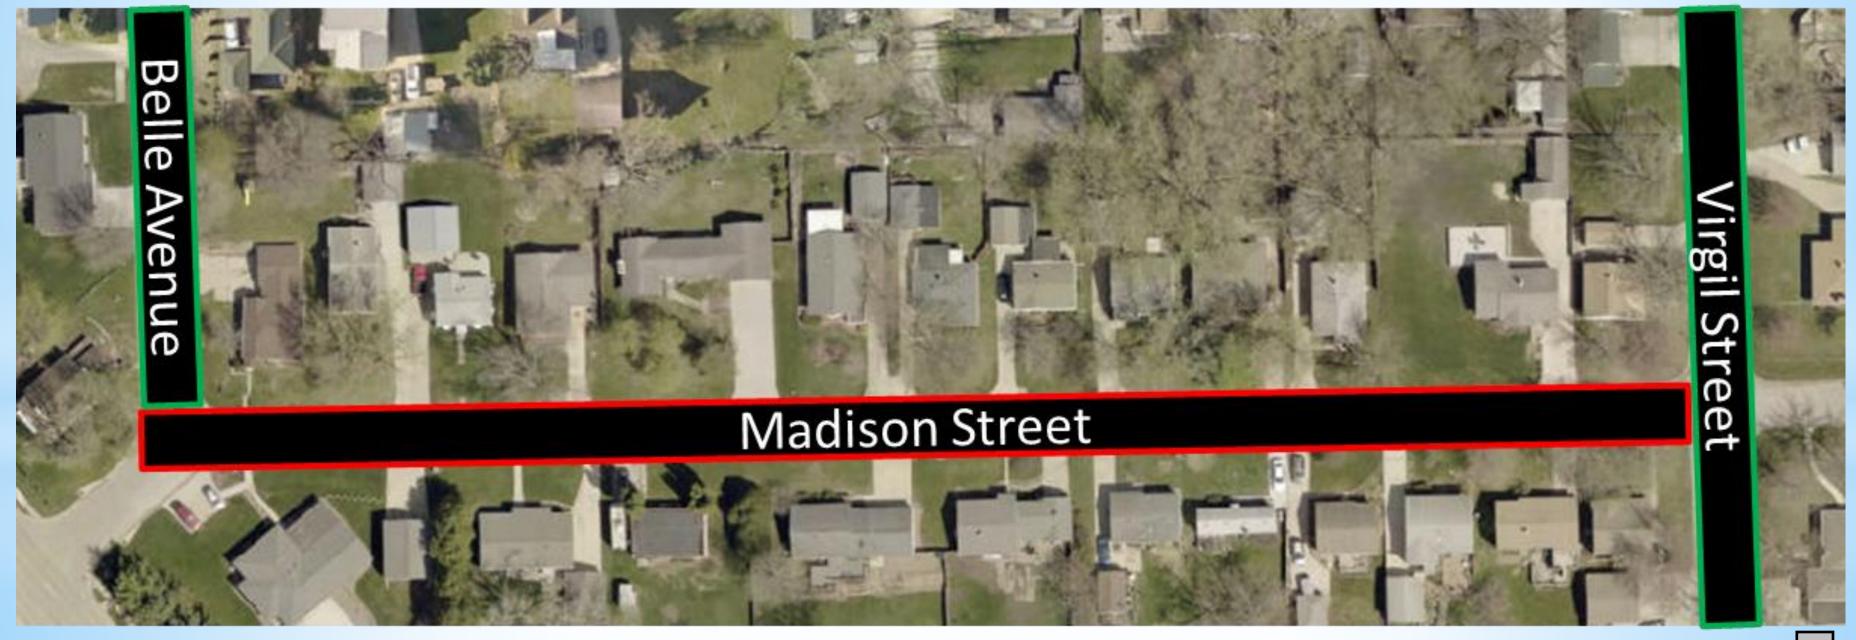

## Asphalt

**Timber Dr** from Reserve Dr to Grand Blvd W Ridgewood Dr from Greenwood Ave to Cherry Lane Madison St from Victory St to Virgil St **Olive St** from W 4<sup>th</sup> St to W 6<sup>th</sup> St