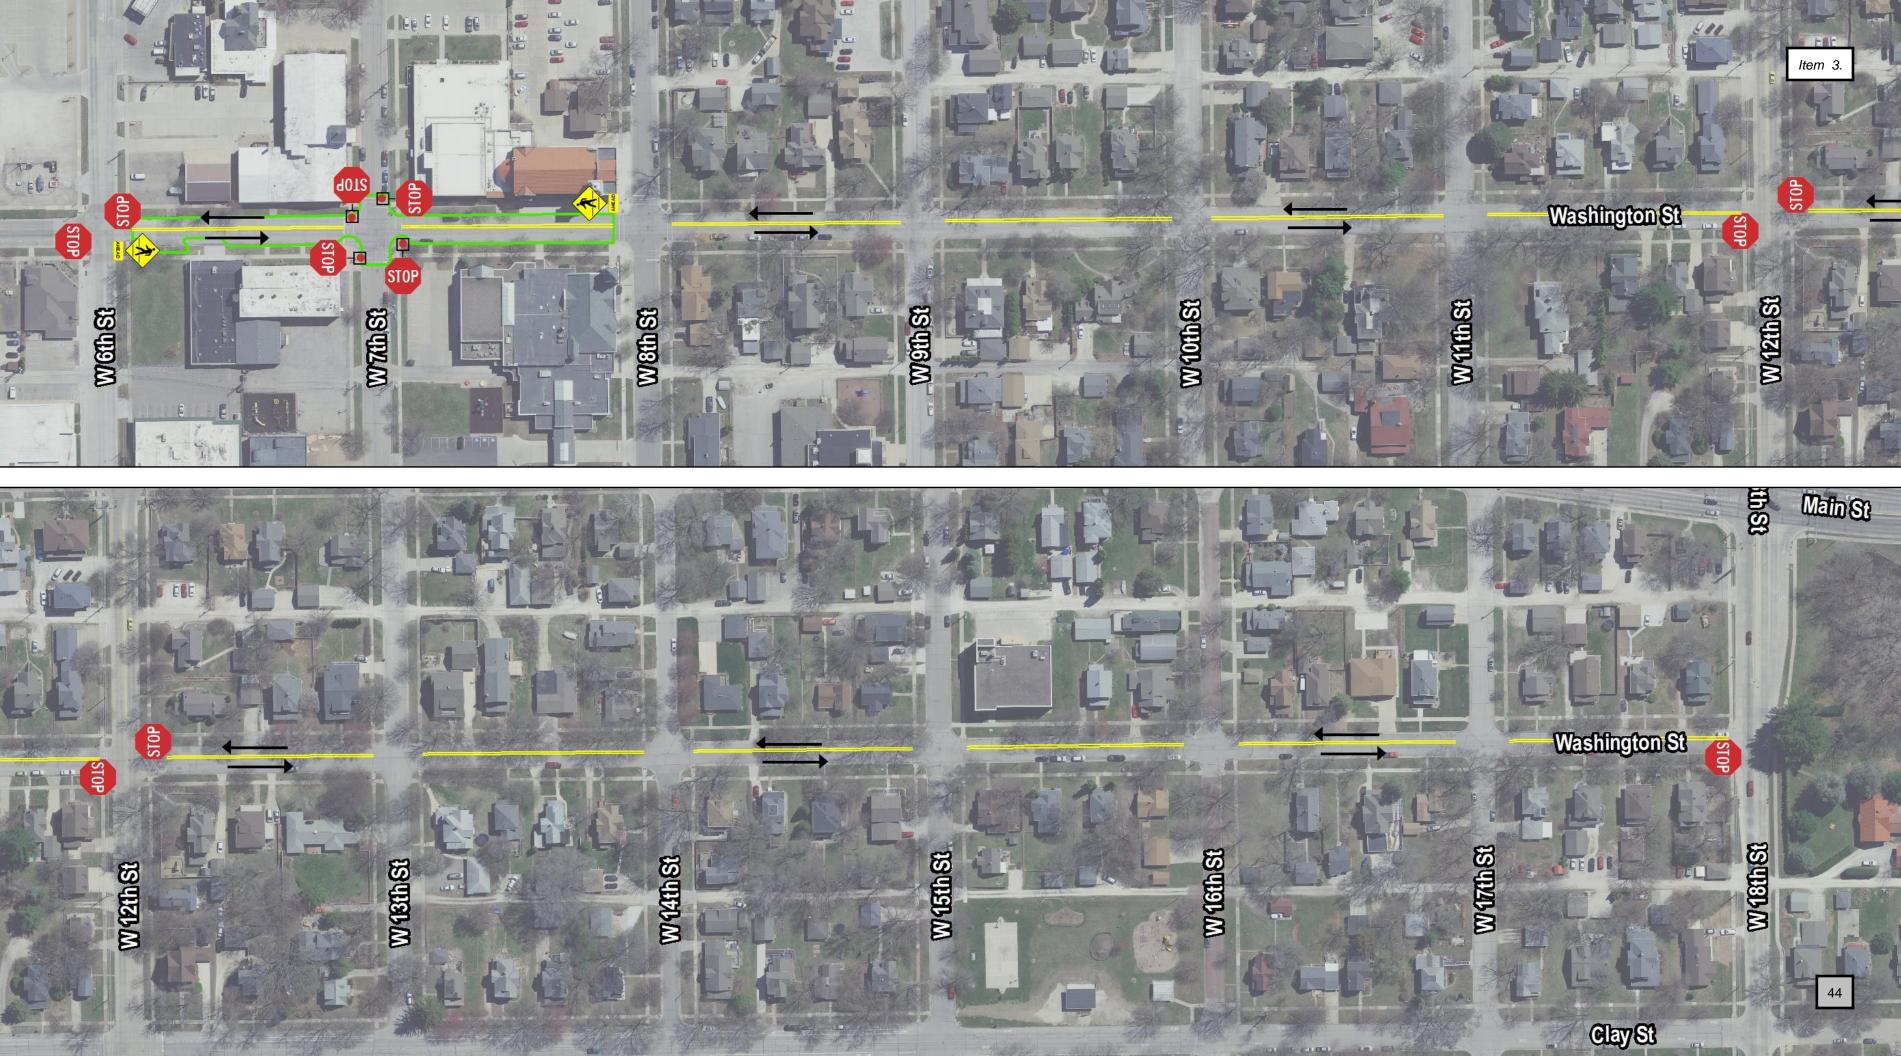

## Washington Street 1-Way to 2-way Conversion

# Washington Street 1-way to 2-way Conversion

### Pros

- Safer: One-way streets correlate with decreased levels of driver attention
- One-way streets allow higher travel speeds especially with less stops. The constricted feel Ο will bring traffic calming from attentiveness and speed.
- Pedestrians prefer crossing two-way streets as drivers tend to travel more slowly and Ο vehicular conflicts are more predictable
- More intuitive and less chance for driver error going up one-one street Ο
- Two-way networks allow drivers to take the most direct routes from origin to destination
- Intuitive and easier to navigate last remaining downtown one-way street
- Ease of Sanitation curb pick-up
- Easier for Snow plowing

### Cons

• Church parking in the south –bound lane will be eliminated due to street width constraints

### **1.** Approve West 7<sup>th</sup> St and Washington St Intersection Design <u>and</u> Converting from 1-way to 2-way from 6<sup>th</sup> Street to 18<sup>th</sup> Street

| PROGRAM G | EDAR FALLS                                                                                                                 |                                        |        |               | 9 PERIOD 07/2020 |
|-----------|----------------------------------------------------------------------------------------------------------------------------|----------------------------------------|--------|---------------|------------------|
| GROUP PC  | ACCTGTRANSACTION                                                                                                           |                                        |        |               | CURRENT          |
|           |                                                                                                                            |                                        |        |               |                  |
| 101-1008- | GENERAL FUND<br>-441.64-02 INSURANCE / HEALTH I                                                                            |                                        |        |               |                  |
|           | 06/20 AP 12/13/19 0004739<br>HEALTH INS. REIMBURSEMENT                                                                     | ADVANTAGE ADMIN-SECT.105               | 120.30 |               | 01/06/20         |
| 951       | 06/20 AP 12/06/19 0004738<br>HEALTH INS. REIMBURSEMENT                                                                     | ADVANTAGE ADMIN-SECT.105               | 22.00  |               | 01/06/20         |
|           | ACCOUNT TOTAL                                                                                                              | ı.                                     | 142.30 | . 00          | 142.30           |
|           | 441.72-99 OPERATING SUPPLIES /                                                                                             |                                        |        |               |                  |
| 1178      | 07/20 AP 01/08/20 0394026<br>POC#8031880-REPL.POSTAGE                                                                      |                                        | 66.70  |               | 01/13/20         |
|           | ACCOUNT TOTAL                                                                                                              |                                        | 66.70  | e <b>.</b> 00 | 66.70            |
|           | 441.72-99 OPERATING SUPPLIES /                                                                                             |                                        | 270.95 |               | 01/13/20         |
| 11/8      | 07/20 AP 01/08/20 0394026<br>POC#8031880-REPL.POSTAGE<br>07/20 AP 01/08/20 0394026                                         | 11/04/19-01/08/20                      | 270.35 |               | 01/13/20         |
| 1178      | 07/20 AP 01/08/20 0394026<br>POC#8031880-REPL.POSTAGE                                                                      | CMRS-POC<br>11/04/19-01/08/20          | 81.60  |               | 01/13/20         |
|           | ACCOUNT TOTAL                                                                                                              |                                        | 352.55 | .00           | 352.55           |
| 101-1028- | 441.89-17 MISCELLANEOUS SERVIC                                                                                             | ES / BANK SERVICE CHARGES              |        |               |                  |
| 0 5 1     | AC/AA AB 10/31/10 0004752                                                                                                  | ENDWEDC CTATE DANK                     | 20.00  |               | 01/06/20         |
| 951       | 06/20 AP 12/31/19 0004753<br>VOYA OUTGOING WIRE<br>06/20 AP 12/31/19 0004754<br>OUTGOING WIRE<br>06/20 AP 12/30/19 0004755 | FARMERS STATE BANK                     | 20.00  |               | 01/06/20         |
| 951       | INCOMILNCE WIRE                                                                                                            | COLLINS CD                             | 12.00  |               | 01/06/20         |
| 951       | 06/20 AP 12/20/19 0004752                                                                                                  | FARMERS STATE BANK                     | 20.00  |               | 01/06/20         |
| 951       | VOYA OUTGOING WIRE<br>06/20 AP 12/04/19 0004751<br>VOYA OUTGOING WIRE                                                      | FARMERS STATE BANK<br>12/06/19 PAYROLL | 20.00  |               | 01/06/20         |
|           | ACCOUNT TOTAL                                                                                                              |                                        | 92.00  | . 00          | 92.00            |
| 101-1048- | 441.71-01 OFFICE SUPPLIES / OF                                                                                             | FICE SUPPLIES                          |        |               |                  |
|           | 07/20 AP 01/08/20 0394026<br>POC#8031880-REPL.POSTAGE                                                                      | CMRS-POC                               | 31.10  |               | 01/13/20         |
|           | ACCOUNT TOTAL                                                                                                              |                                        | 31.10  | . 00          | 31.10            |
|           | 423.71-01 OFFICE SUPPLIES / OF<br>06/20 AP 12/27/19 0004756<br>REF:TAX ON DEPOSIT SLIPS                                    |                                        |        | 3.95          | 01/06/20         |