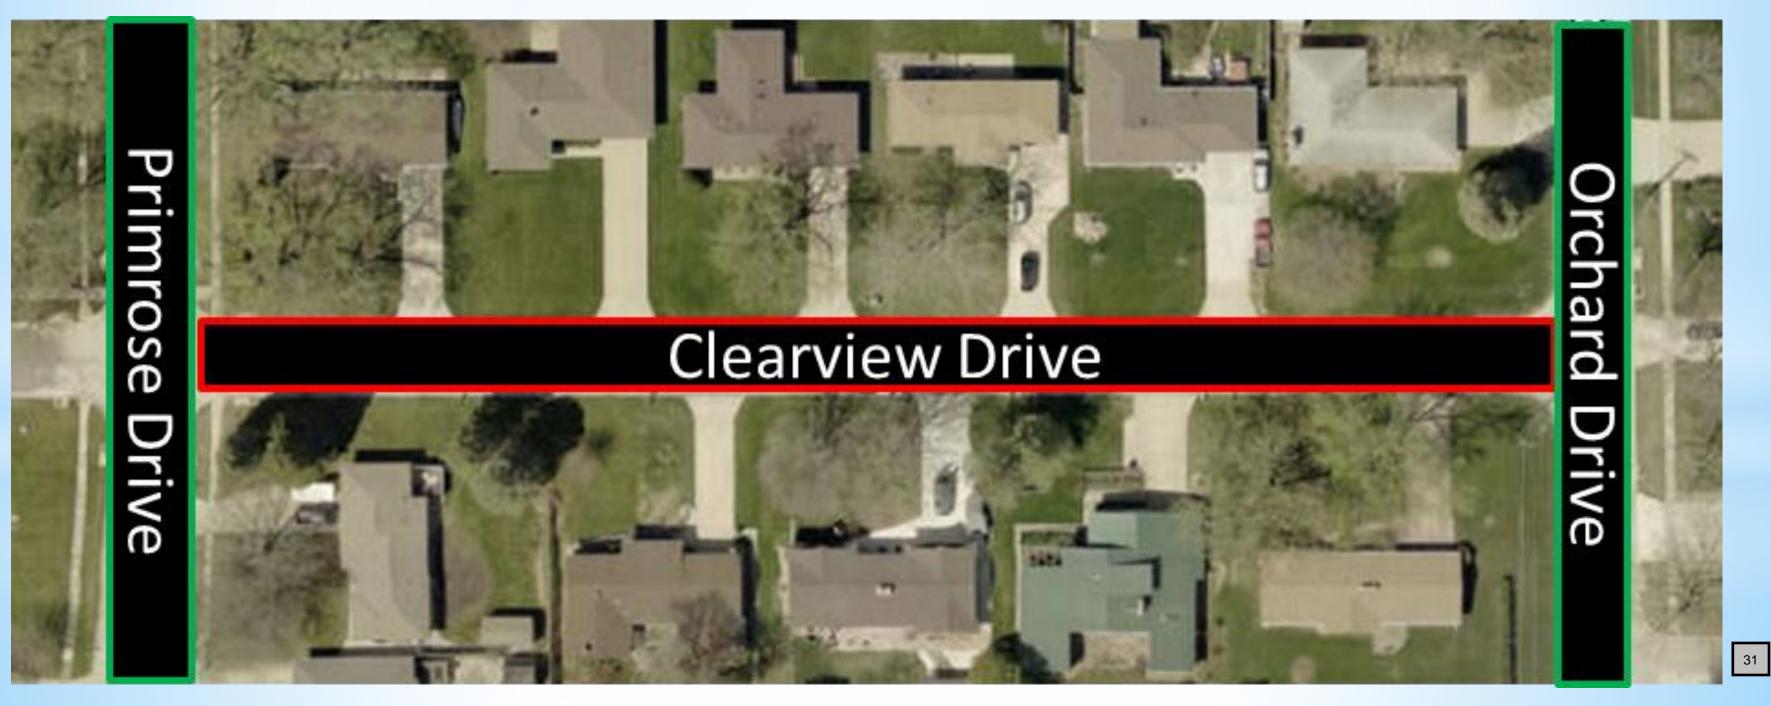

Asphalt **Olive St** from W 3<sup>rd</sup> St to W 6<sup>th</sup> St Madison St from Belle Ave to Victory St **Clearview Dr** from Primrose Dr to Orchard Dr

## **Pavement Management Program** 2021 **Clearview Dr** from Primrose Dr to Orchard Dr