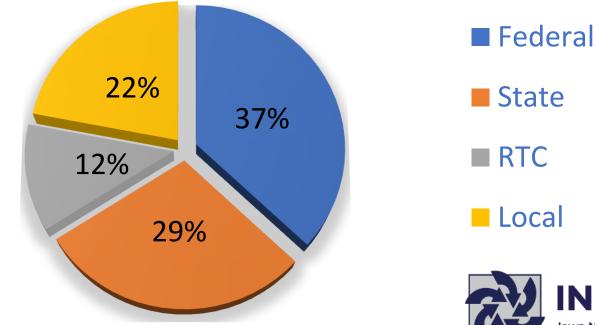

### FY'19 Funding Breakdown

INRCOG Budget \$ 2.5 Million

INRC 5 Iowa Northland Regional Council of Governments